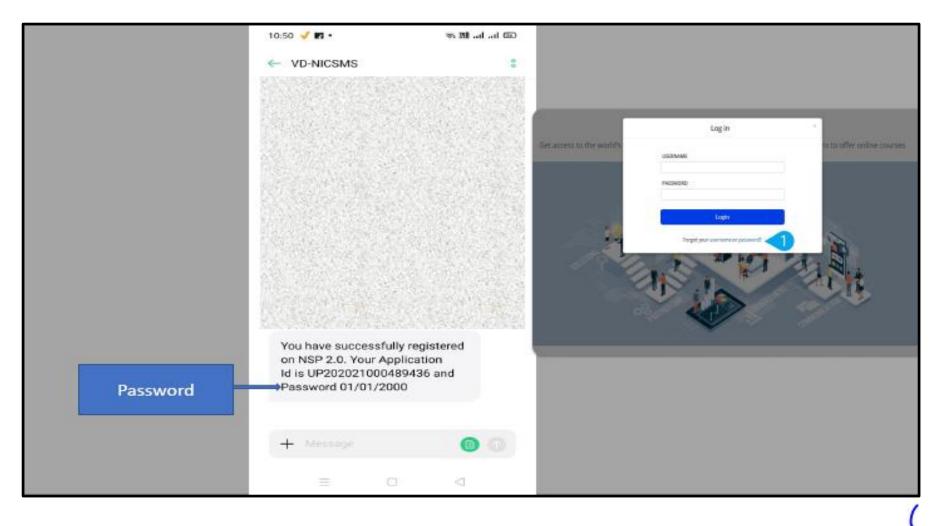

#### Password sent to registered mobile number

\_

#### Important Note:

1. After submitting the application, the default login id and password to log into NSP portal will be sent to the provided mobile number. In case the password is not received, the option for forgot password at login page shall be used.