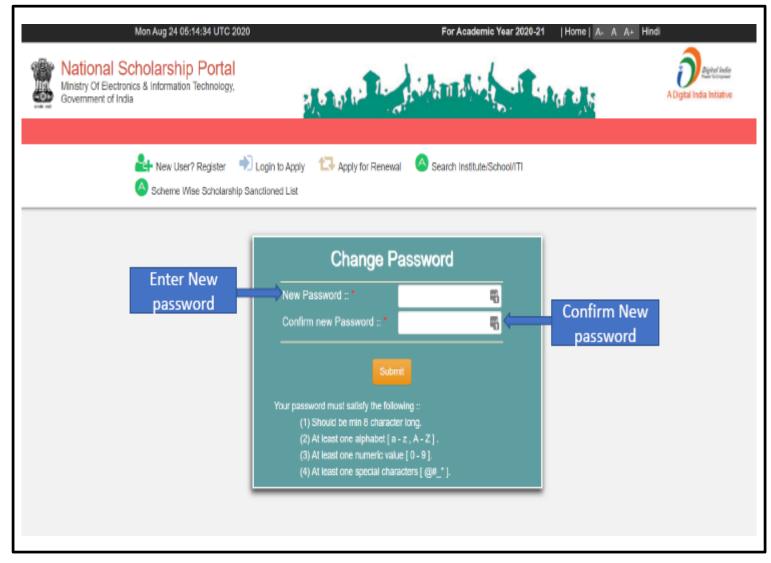

ons of the process.
- मैं जागरूक हूं कि मेरे द्वारा प्रदान किए गए बैंक खाते के विवरण में किसी भी बदलाव प्रावधानों के अनुसार नियत प्रक्रिया के बाद केवल एक बार किया जा सकता है।



## **Details to be filled in Online Application Form**

tor Techo



### After filling the details, click on REGISTER

J

АІСТЕ योगः कर्मयु की जलम्



# These details to be filled when student is not having the Aa<u>dhaar Card</u>

A for Tees

АІСТЕ योगः फर्मग्रा चोजन्म ह



# Student application ID is created and password sent to registered mobile number

for Tees

**АІСТЕ** योगः कर्मग्रा कोशलम् ()

nn





#### Password sent to registered mobile number





\_

#### **Click on LOGIN TO APPLY**





### **Confirmation of Mobile Number**





#### Update Mobile Number, if required





#### For change of Password







#### When student login, the screen will appear as shown



- - - -



## General Information and Academic Details to be filled





#### Other Details to be filled

Contd..

| 5~ |                      |                                                                | — Academic Detail     | 5          |                           |                                            |                |            |                |              |                 |      |
|----|----------------------|----------------------------------------------------------------|-----------------------|------------|---------------------------|--------------------------------------------|----------------|------------|----------------|--------------|-----------------|------|
|    | Change Password      | Selec