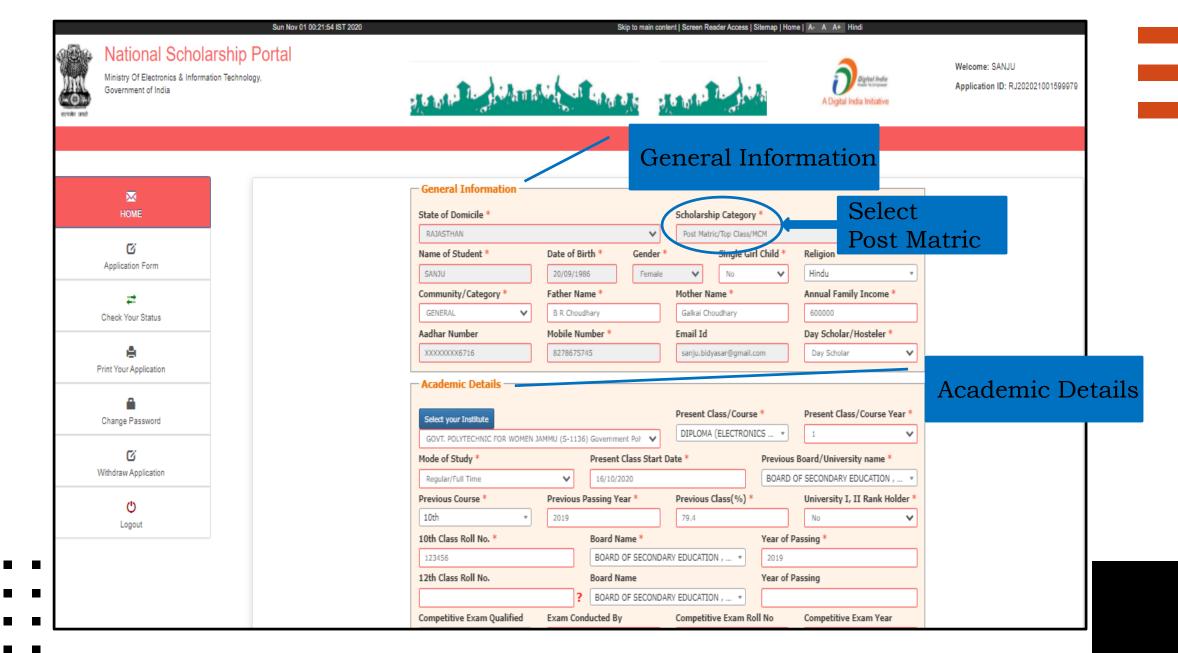

िया के बाद केवल एक बार किया जा सकता है।



## **Details to be filled in Online Application Form**

tor Techo



### After filling the details, click on REGISTER

J

АІСТЕ योगः कर्मयु की जलम्



# These details to be filled when student is not having the Aa<u>dhaar Card</u>

A for Tees

АІСТЕ योगः फर्मग्रा चोजन्म ह



# Student application ID is created and password sent to registered mobile number

for Tees

**АІСТЕ** योगः कर्मग्रा कोशलम् ()

nn





#### Password sent to registered mobile number





\_

#### **Click on LOGIN TO APPLY**





### **Confirmation of Mobile Number**





#### Update Mobile Number, if required





#### For change of Password







#### When student login, the screen will appear as shown



- - - -



## General Information and Academic Details to be filled





#### Other Details to be filled

Contd..

| 5~ |                      |                                                                | — Academic Detail     | 5          |                           |                                            |                |            |                |              |                 |      |
|----|----------------------|----------------------------------------------------------------|-----------------------|------------|---------------------------|--------------------------------------------|----------------|------------|----------------|--------------|-----------------|------|
|    | Change Password      | Select your Institute                                          |                       |            |                           | Present Cl