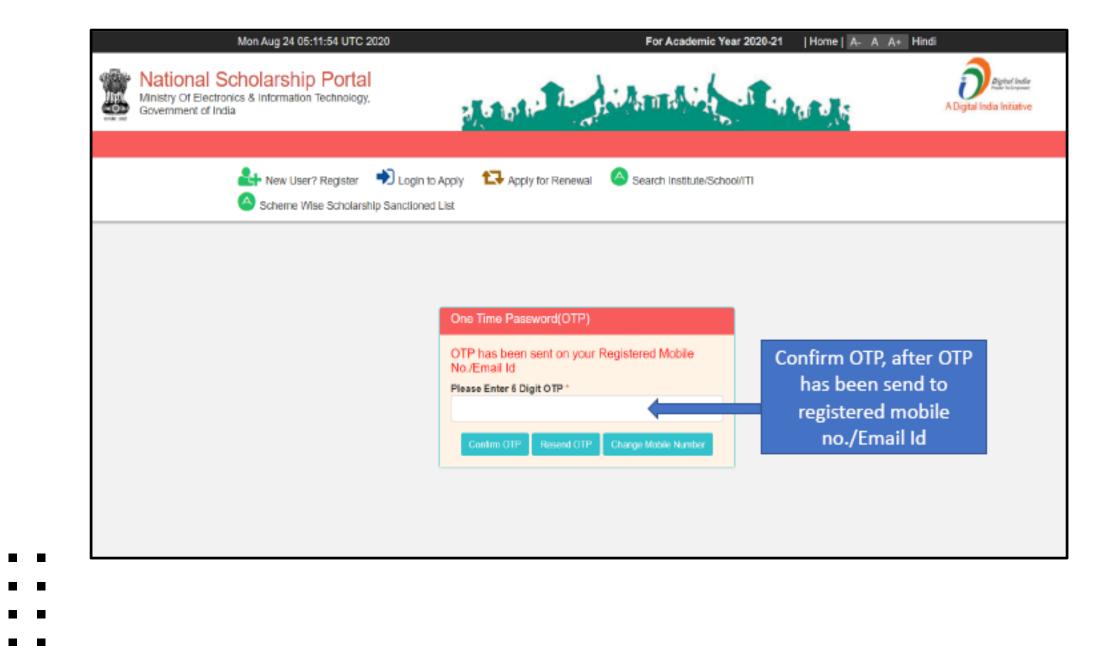

ils may be changed only once after due process in accordance with the provisions of the process.
- मैं जागरूक हूं कि मेरे द्वारा प्रदान किए गए बैंक खाते के विवरण में किसी भी बदलाव प्रावधानों के अनुसार नियत प्रक्रिया के बाद केवल एक बार किया जा सकता है।



## **Details to be filled in Online Application Form**

tor Techo



### After filling the details, click on REGISTER

J

АІСТЕ योगः कर्मयु की जलम्



# These details to be filled when student is not having the Aa<u>dhaar Card</u>

A for Tees

АІСТЕ योगः फर्मग्रा चोजन्म ह



# Student application ID is created and password sent to registered mobile number

for Tees

**АІСТЕ** योगः कर्मग्रा कोशलम् ()

nn





#### Password sent to registered mobile number





\_

#### **Click on LOGIN TO APPLY**





### **Confirmation of Mobile Number**





#### Update Mobile Number, if required





#### For change of Password







#### When student login, the screen will appear as shown



- - - -



## General Information and Academic Details to be filled





#### Other Details to be filled

Contd..

| 5~ |                      |                                                                | — Academic Detail     | 5          |                           |                                            |                |            |                |              |                 |      |
|----|----------------------|----------------------------------------------------------------|-----------------------|------------|---------------------------|--------------------------------------------|----------------|------------|----------------