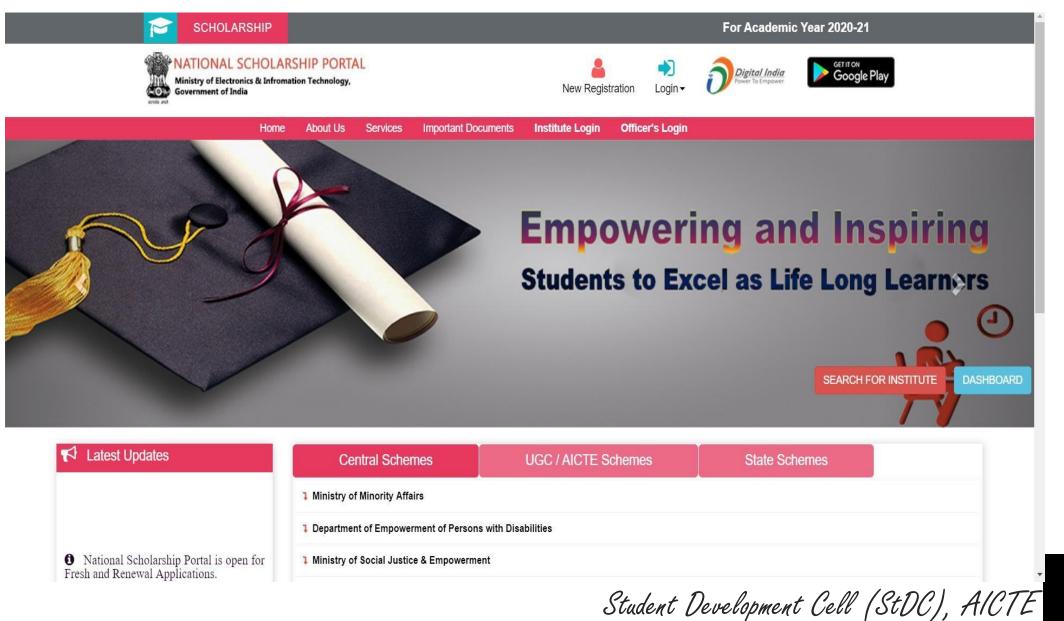

# Before Registration process, students are required to keep following documents handy