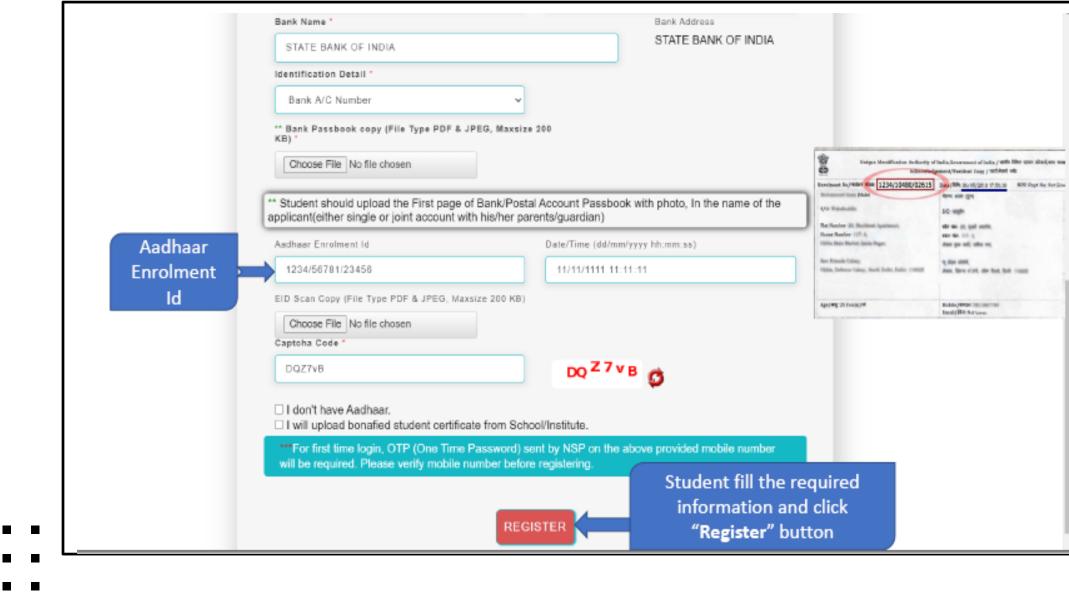

# These details to be filled when student is not having the Aa<u>dhaar Card</u>

A for Tees

АІСТЕ योगः फर्मग्रा चोजन्म ह

भेक कर्मन् कोलसम् भोगः कर्मन् कोलसम्

. . . .

| 7. Bank account details   | Provide active bank account number and IFSC code of the bank branch of the student. The name of bank will be automatically mentioned based on your IFSC code. If not, then write it as printed on the bank passbook.                                                                                                                                                       |
|---------------------------|----------------------------------------------------------------------------------------------------------------------------------------------------------------------------------------------------------------------------------------------------------------------------------------------------------------------------------------------------------------------------|
|                           | In case of Post Matric, Top Class and MCM scholarship scheme one registration must be done with one bank account number. Whereas, for pre matric scholarship scheme, where students do not have their own bank account number parent's account number can be used. However, parent's account number can only be provided for maximum of their two children.                |
| 8. Identification Details | Select and provide the information in this field very carefully. You are required to select one of the following methods for identification details:                                                                                                                                                                                                                       |
|                           | 7.1 Aadhaar Number: Students who have Aadhaar number are required to provide 12-digit Aadhaar number as printed on Aadhaar card.                                                                                                                                                                                                                                           |
|                           | Upon submitting the registration form, the system will match the personal identification details of the applicant with the Aadhaar records.                                                                                                                                                                                                                                |
|                           | Only one registration is allowed with one Aadhaar number. However, if multiple applications of a student are found in the system at a later stage, all his/her applications are liable to be rejected.                                                                                                                                                                     |
|                           | It may be noted that your Aadhaar Number could also be used for crediting scholarship amount in the bank account linked* to your Aadhaar number in fast track mode.                                                                                                                                                                                                        |
|                           | For all such cases, where student does not possess Aadhaar, he is required to provide a bonafide certificate issued by his Institute/School in the prescribed proforma along-with Aadhaar enrolment number or scanned copy of first page of his Bank passbook (containing the photograph of the applicant)                                                                 |
|                           | *To link your bank account with Aadhaar number for receiving scholarship in the same, please visit you bank branch an<br>submit a "bank consent form for receiving DBT". You can check which bank is linked to your Aadhaar number on NPCI<br>mapper here https://resident.uidai.gov.in/bank-mapper or through Aadhaar-enabled micro-ATM machine of any of these<br>banks. |