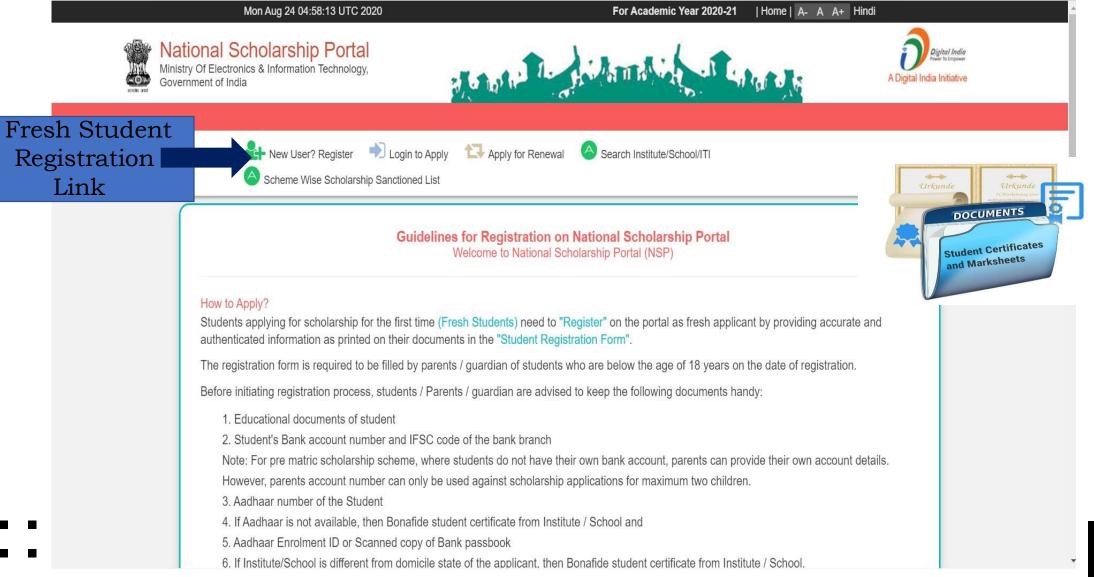

|  |  |  |
| 9      | Meghalaya                                   |                            |  |  |  |
| 10     | Mizoram                                     |                            |  |  |  |
| 11     | Nagaland                                    |                            |  |  |  |
| 12     | Sikkim                                      |                            |  |  |  |
| 13     | Tripura                                     |                            |  |  |  |
|        |                                             |                            |  |  |  |



## FOR FILLING ONLINE APPLICATION FORM ON

## NATIONAL SCHOLARSHIP PORTAL (NSP)





# **NSP Home Page**



# Before Registration process, students are required to keep following documents handy



### Brief Instructions to fill the online Application Form

| 1. Date of Birth (DOB)*  | Provide DOB as printed in educational certificates.                                                                                                                                                                                                                                                                                                                                                                             |
|--------------------------|-----------------------------------------------------------------------------------------------------------------------------------------------------------------------------------------------------------------------------------------------------------------------