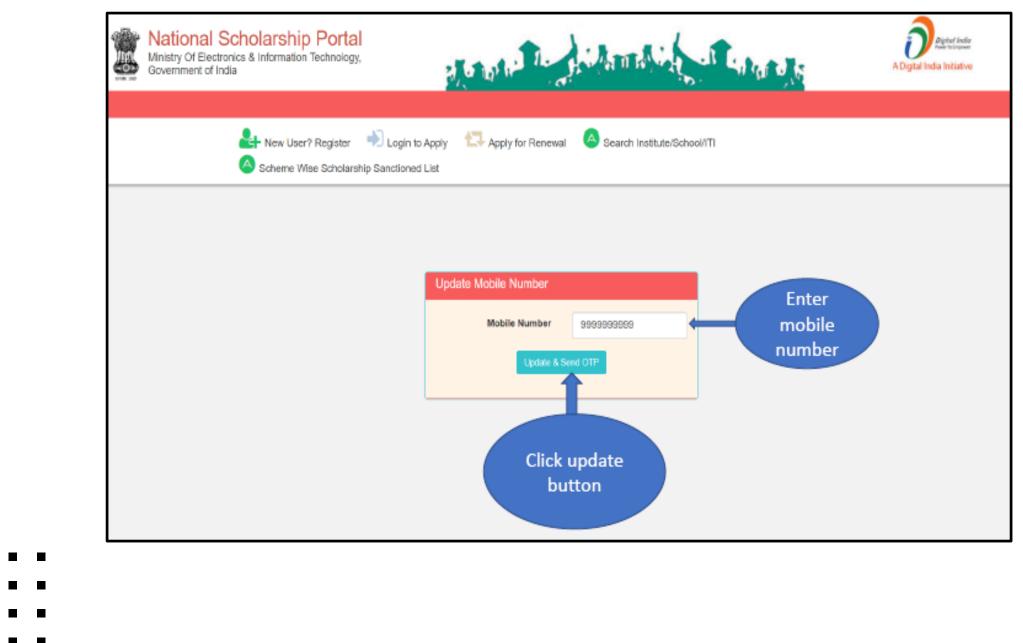

ss in accordance with the provisions of the process.
- मैं जागरूक हूं कि मेरे द्वारा प्रदान किए गए बैंक खाते के विवरण में किसी भी बदलाव प्रावधानों के अनुसार नियत प्रक्रिया के बाद केवल एक बार किया जा सकता है।



## **Details to be filled in Online Application Form**

tor Techo



### After filling the details, click on REGISTER

J

АІСТЕ योगः कर्मयु की जलम्



# These details to be filled when student is not having the Aa<u>dhaar Card</u>

A for Tees

АІСТЕ योगः फर्मग्रा चोजन्म ह



# Student application ID is created and password sent to registered mobile number

for Tees

**АІСТЕ** योगः कर्मग्रा कोशलम् ()

nn





#### Password sent to registered mobile number





\_

#### **Click on LOGIN TO APPLY**





### **Confirmation of Mobile Number**





#### Update Mobile Number, if required





#### For change of Password







#### When student login, the screen will appear as shown



- - - -



## General Information and Academic Details to be filled





#### Other Details to be filled

Contd..

| 5~ |                      |                                                                | — Academic Detail     | 5          |                           |                                            |                |            |                |              |                 |      |
|----|----------------------|----------------------------------------------------------------|-----------------------|------------|---------------------------|--------------------------------------------|----------------|------------|----------------|--------------|-----------------|------|
|