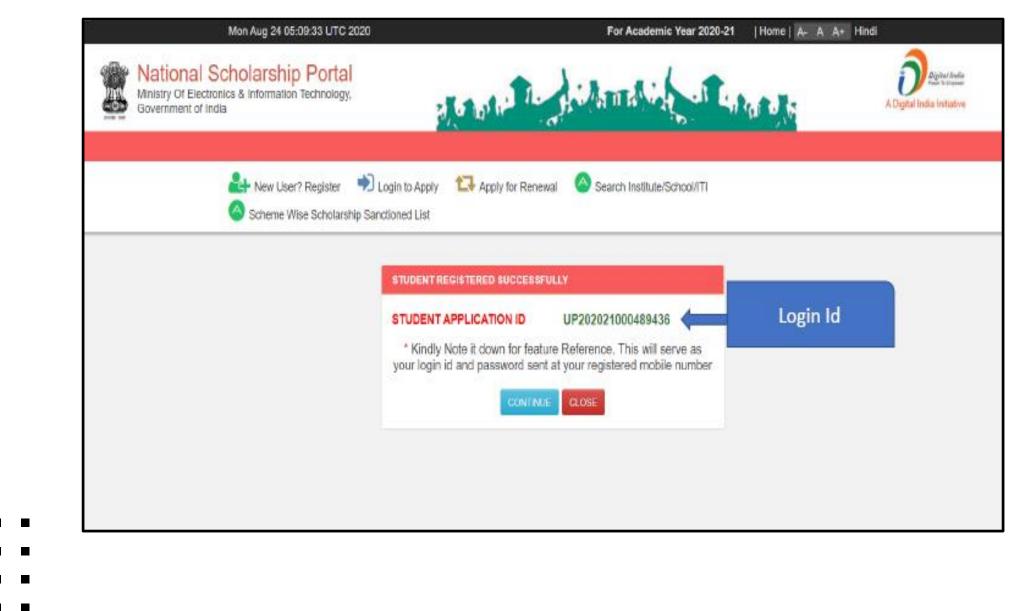

# Student application ID is created and password sent to registered mobile number

for Tees

**АІСТЕ** योगः कर्मग्रा कोशलम् ()

nn

#### Important Note:

1. After submitting the application, the default login id and password to log into NSP portal will be sent to the provided mobile number. In case the password is not received, the option for forgot password at login page shall be used.