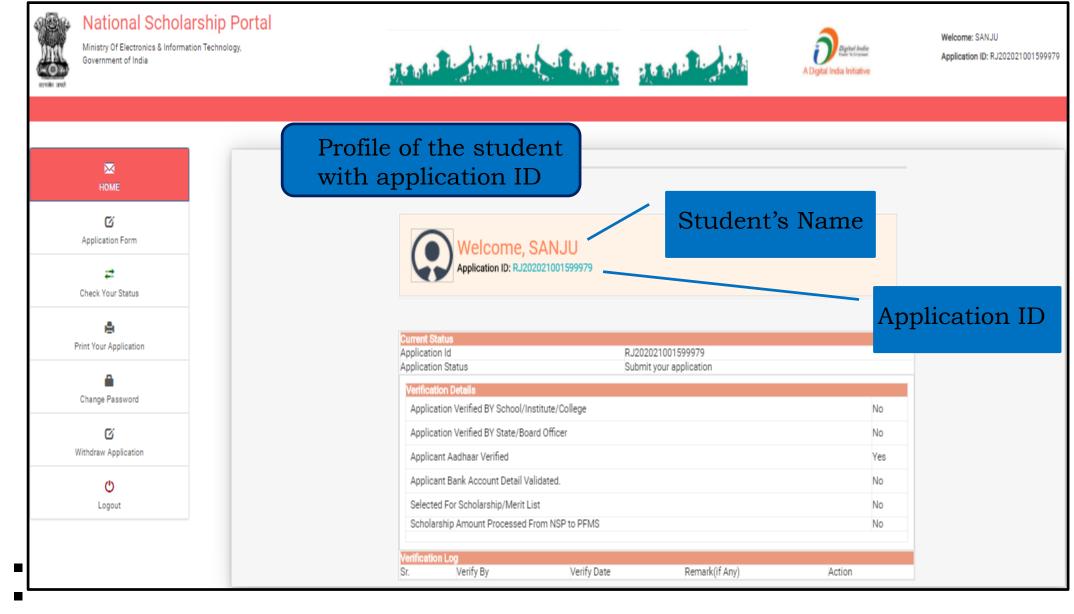

ए बैंक खाते के विवरण में किसी भी बदलाव प्रावधानों के अनुसार नियत प्रक्रिया के बाद केवल एक बार किया जा सकता है।



## **Details to be filled in Online Application Form**

tor Techo



### After filling the details, click on REGISTER

J

АІСТЕ योगः कर्मयु की जलम्



# These details to be filled when student is not having the Aa<u>dhaar Card</u>

A for Tees

АІСТЕ योगः फर्मग्रा चोजन्म ह



# Student application ID is created and password sent to registered mobile number

for Tees

**АІСТЕ** योगः कर्मग्रा कोशलम् ()

nn





#### Password sent to registered mobile number





\_

#### **Click on LOGIN TO APPLY**





### **Confirmation of Mobile Number**





#### Update Mobile Number, if required





#### For change of Password







#### When student login, the screen will appear as shown



- - - -



## General Information and Academic Details to be filled





#### Other Details to be filled

Contd..

| 5~ |                      |                                                                | — Academic Detail     | 5          |                           |                                            |                |            |                |              |                 |      |
|----|----------------------|----------------------------------------------------------------|-----------------------|------------|---------------------------|--------------------------------------------|----------------|------------|----------------|--------------|-----------------|------|
|    | Change Password      | Select your Institute                                          |