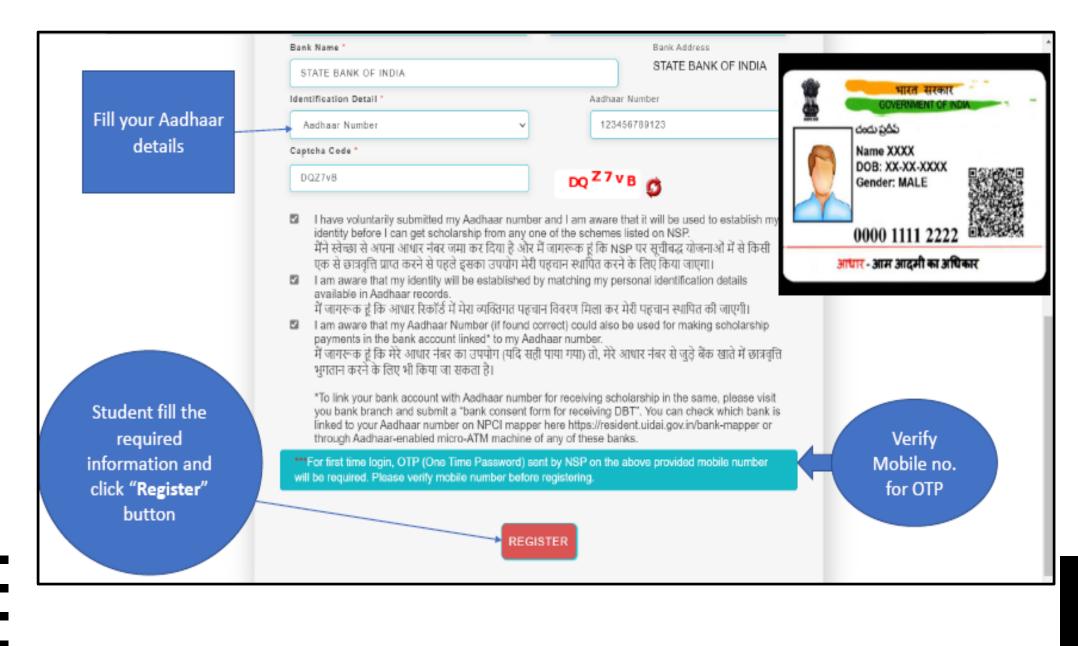

भेक कर्मन् कोलसम् भोगः कर्मन् कोलसम्

. . . .

| 7. Bank account details   | Provide active bank account number and IFSC code of the bank branch of the student. The name of bank will be automatically mentioned based on your IFSC code. If not, then write it as printed on the bank passbook.                                                                                                                                                       |
|---------------------------|----------------------------------------------------------------------------------------------------------------------------------------------------------------------------------------------------------------------------------------------------------------------------------------------------------------------------------------------------------------------------|
|                           | In case of Post Matric, Top Class and MCM scholarship scheme one registration must be done with one bank account number. Whereas, for pre matric scholarship scheme, where students do not have their own bank account number parent's account number can be used. However, parent's account number can only be provided for maximum of their two children.                |
| 8. Identification Details | Select and provide the information in this field very carefully. You are required to select one of the following methods for identification details:                                                                                                                                                                                                                       |
|                           | 7.1 Aadhaar Number: Students who have Aadhaar number are required to provide 12-digit Aadhaar number as printed on Aadhaar card.                                                                                                                                                                                                                                           |
|                           | Upon submitting the registration form, the system will match the personal identification details of the applicant with the Aadhaar records.                                                                                                                                                                                                                                |
|                           | Only one registration is allowed with one Aadhaar number. However, if multiple applications of a student are found in the system at a later stage, all his/her applications are liable to be rejected.                                                                                                                                                                     |
|                           | It may be noted that your Aadhaar Number could also be used for crediting scholarship amount in the bank account linked* to your Aadhaar number in fast track mode.                                                                                                                                                                                                        |
|                           | For all such cases, where student does not possess Aadhaar, he is required to provide a bonafide certificate issued by his Institute/School in the prescribed proforma along-with Aadhaar enrolment number or scanned copy of first page of his Bank passbook (containing the photograph of the applicant)                                                                 |
|                           | *To link your bank account with Aadhaar number for receiving scholarship in the same, please visit you bank branch an<br>submit a "bank consent form for receiving DBT". You can check which bank is linked to your Aadhaar number on NPCI<br>mapper here https://resident.uidai.gov.in/bank-mapper or through Aadhaar-enabled micro-ATM machine of any of these<br>banks. |

### After filling the details, click on REGISTER

J

АІСТЕ योगः कर्मयु की जलम्