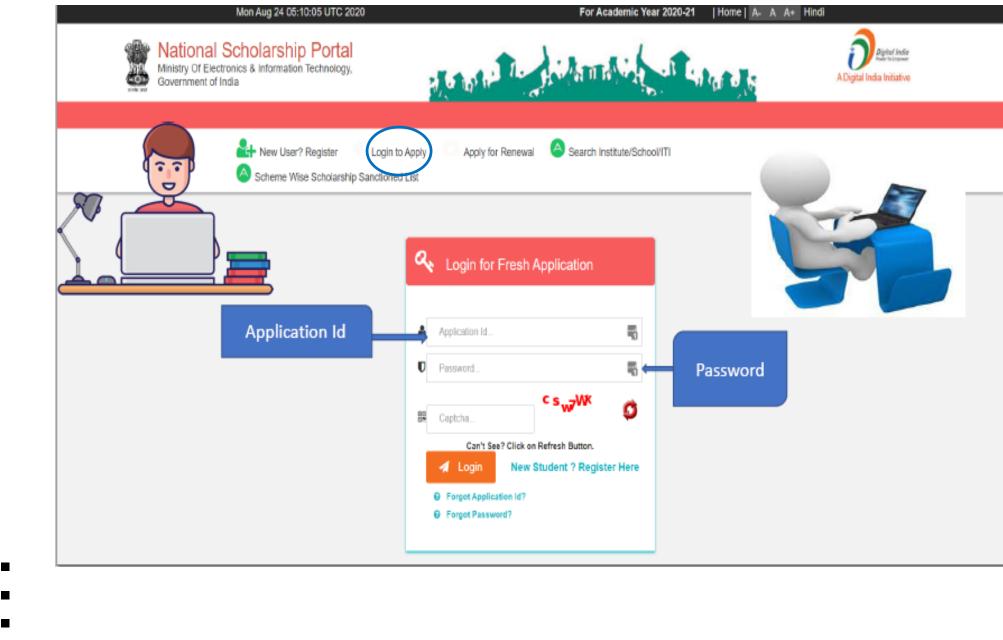

ं।
- □ I am aware that my bank account details may be changed only once after due process in accordance with the provisions of the process.
- मैं जागरूक हूं कि मेरे द्वारा प्रदान किए गए बैंक खाते के विवरण में किसी भी बदलाव प्रावधानों के अनुसार नियत प्रक्रिया के बाद केवल एक बार किया जा सकता है।



## **Details to be filled in Online Application Form**

tor Techo



### After filling the details, click on REGISTER

J

АІСТЕ योगः कर्मयु की जलम्



# These details to be filled when student is not having the Aa<u>dhaar Card</u>

A for Tees

АІСТЕ योगः फर्मग्रा चोजन्म ह



# Student application ID is created and password sent to registered mobile number

for Tees

**АІСТЕ** योगः कर्मग्रा कोशलम् ()

nn





#### Password sent to registered mobile number





\_

#### **Click on LOGIN TO APPLY**





### **Confirmation of Mobile Number**





#### Update Mobile Number, if required





#### For change of Password







#### When student login, the screen will appear as shown



- - - -



## General Information and Academic Details to be filled





#### Other Details to be filled

Contd..

| 5~ |                      |                                                                | — Academic Detail     | 5          |                           |                                            |                |            |                |              |                 |      |
|----|----------------------|----------------------------------------------------------------|-----------------------|------------|---------------------------|--------------------------------------------|---